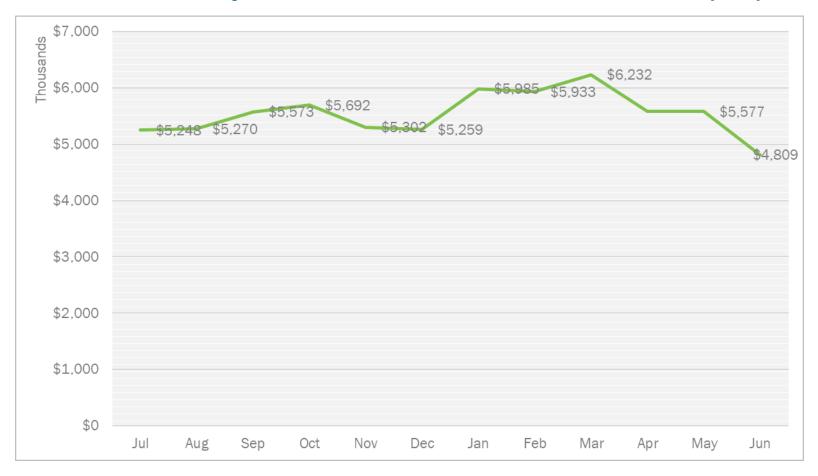

#### 2020-2021 Cash Flow - Consolidated

#### Cash balance is steady - consolidated balance of \$4.8M as of 6/30/21

Ended year with 40% reserve in cash, 147 days (4.9 months) cash on hand – strong balance, despite deferrals