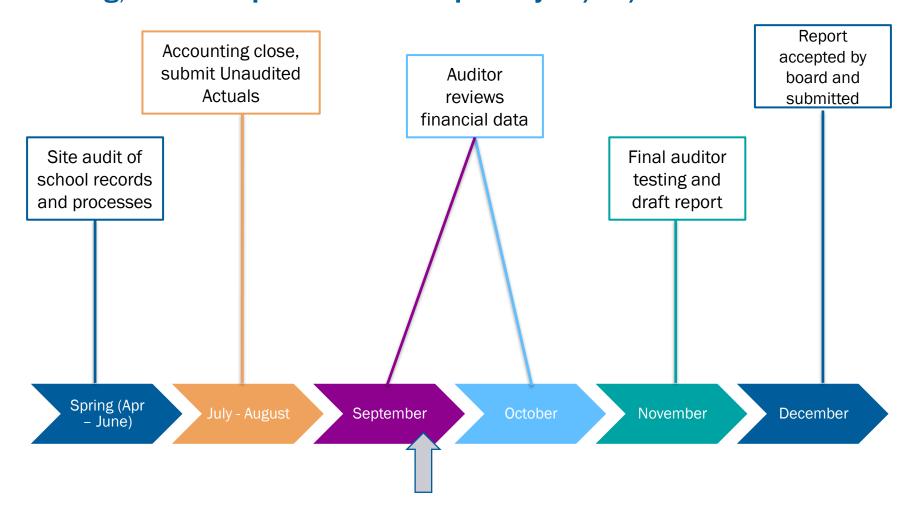

#### **Audit process over next three months**

Audit is result of year-end accounting close and auditor review and testing; audit is expected to be complete by 12/15/21