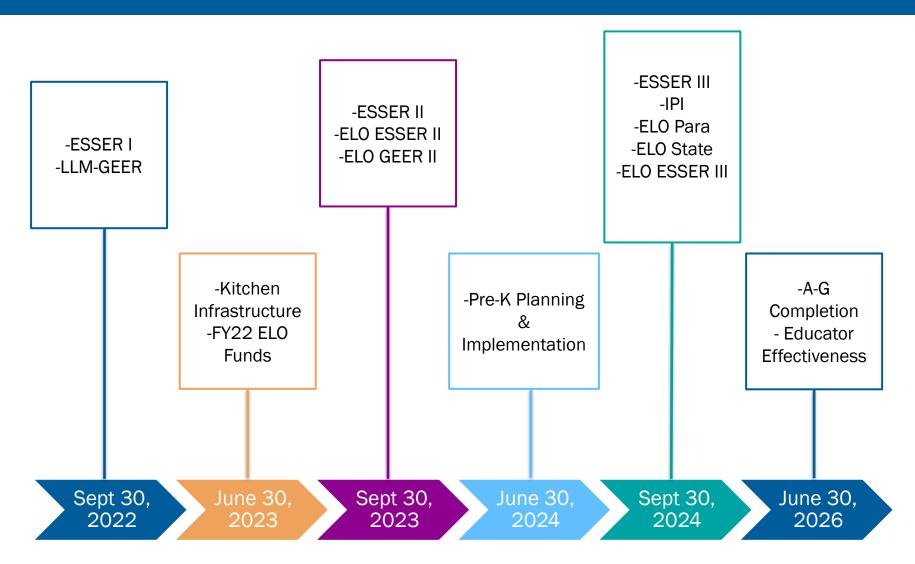

## **One Time Funding**

| Funding                     | Resource<br>Code | Allocation -<br>LALPA |           | Allocation -<br>LALA |           | Spend By Sept<br>30 |
|-----------------------------|------------------|-----------------------|-----------|----------------------|-----------|---------------------|
| ESSER I                     | 3210             | \$                    | 17,177    | \$                   | 94,507    | 2022                |
| ESSER II                    | 3212             | \$                    | 431,876   | \$                   | 593,655   | 2023                |
| ESSER III                   | 3213             | \$                    | 774,323   | \$                   | 1,084,867 | 2024                |
| ESSER III-LLM               | 3214             | \$                    | 193,580   | \$                   | 271,216   | 2024                |
| LLM GEER                    | 3215             | \$                    | 9,660     | \$                   | 28,061    | 2022                |
| In-Person Instruction (IPI) | 7422             | \$                    | 124,474   | \$                   | 200,489   | 2024                |
| ELO AB86 10% Paras          | 7426             | \$                    | 13,220    | \$                   | 20,601    | 2024                |
| ELO AB86 State              | 7425             | \$                    | 118,983   | \$                   | 185,406   | 2024                |
| ELO AB86 ESSER II           | 3216             | \$                    | 34,895    | \$                   | 54,376    | 2023                |
| ELO AB86 GEER II            | 3217             | \$                    | 8,007     | \$                   | 12,478    | 2023                |
| ELO AB86 ESSER III          | 3218             | \$                    | 22,731    | \$                   | 35,421    | 2024                |
| ELO AB86 ESSER III LLM      | 3219             | \$                    | 39,185    | \$                   | 61,060    | 2024                |
|                             |                  |                       |           |                      |           |                     |
| Total                       |                  | \$                    | 1,788,111 | \$                   | 2,642,137 |                     |