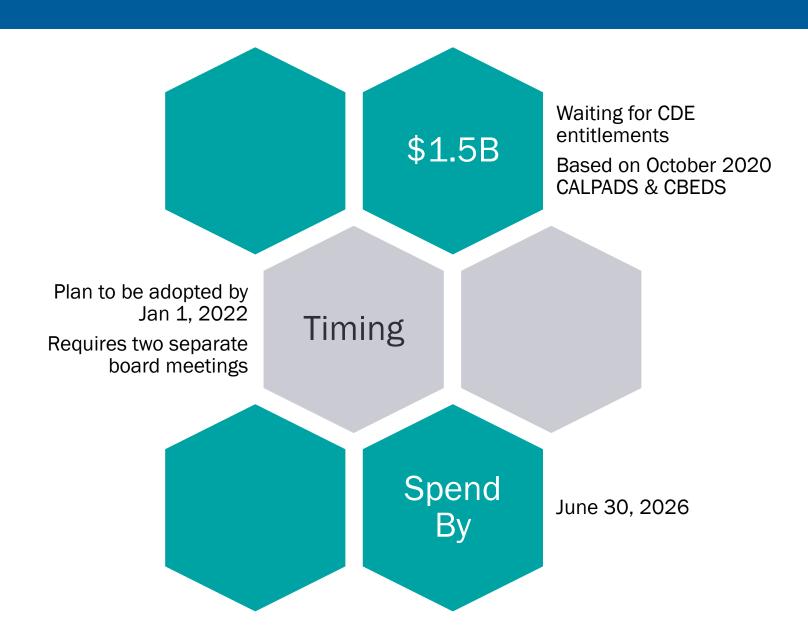

#### **A-G Completion**

- Access (<67% completion)</li>or Success (>67%)
- Learning Loss

3 Grants, Eligible for 2

#### Details

- Based on CALPADS 20-21 UP enrollment
- Minimum of \$150k if UPP >55% last year

- Plan due April 1, 2022
- Spend by June 30, 2026

Timing