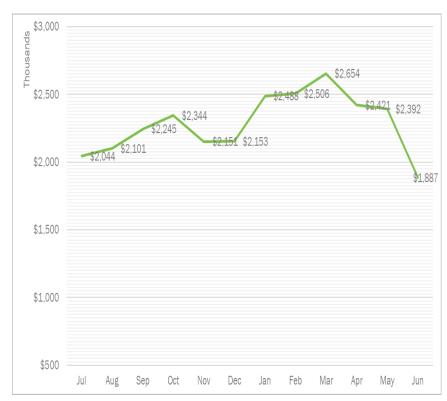

#### 2020-2021 Cash Flow By Charter

LALA MS/HS cash balance \$2.9M and as of 6/30/21

LALPA cash balance \$1.9M as of 6/30/21

Year-end cash balance of 41% reserve for LALA (149 days cash on hand), and 39% reserve for LALPA (144 days cash on hand)