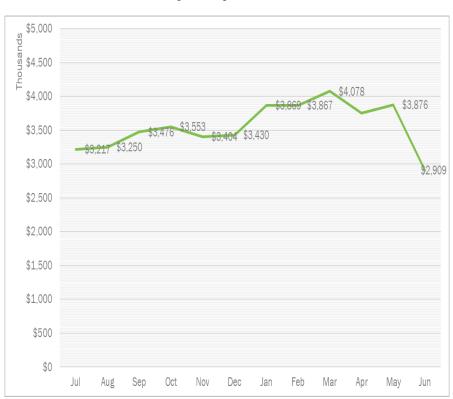

#### 2020-2021 Cash Flow By Charter

LALA MS/HS cash balance \$2.9M and as of 6/30/21

LALPA cash balance \$1.9M as of 6/30/21

Year-end cash balance of 41% reserve for LALA (149 days cash on hand), and 39% reserve for LALPA (144 days cash on hand)